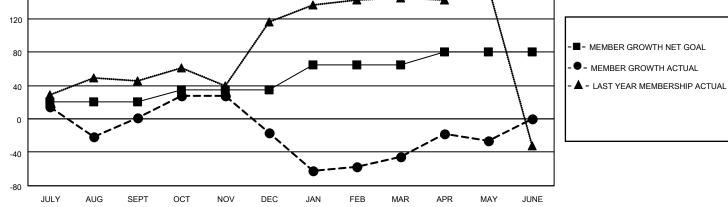

## LOCATION INDIA

District 3232F2

Results as of: 5/31/2022

| Clubs                 |               |           |               | Members               |                          |                         |                                                    |
|-----------------------|---------------|-----------|---------------|-----------------------|--------------------------|-------------------------|----------------------------------------------------|
| RESULTS FOR 2021-2022 |               |           |               | RESULTS FOR 2021-2022 |                          |                         |                                                    |
| QUARTER               | NEW CLUB GOAL | NEW CLUBS | DROPPED CLUBS | QUARTER ME            | EMBER GROWTH NET<br>GOAL | MEMBER GROWTH<br>ACTUAL | DROPPED<br>MEMBERS ACTUAL<br>(including transfers) |
| JULY/AUG/SEPT         | 0             | 1         | 3             | JULY/AUG/SEPT         | 20                       | 98                      | 94                                                 |
| OCT/NOV/DEC           | 1             | 0         | 0             | OCT/NOV/DEC           | 15                       | 84                      | 101                                                |
| JAN/FEB/MAR           | 0             | 0         | 1             | JAN/FEB/MAR           | 30                       | 94                      | 106                                                |
| APR/MAY/JUNE          | 0             | 0         | 0             | APR/MAY/JUNE          | 15                       | 52                      | 31                                                 |