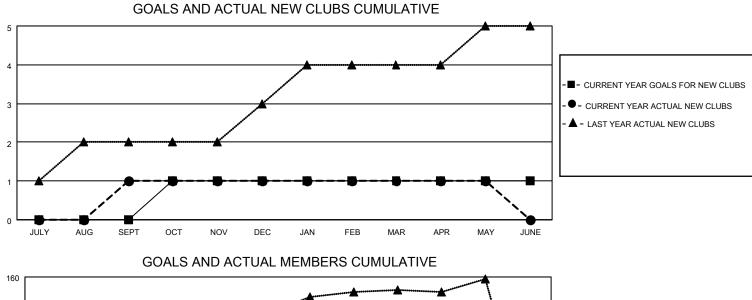

## LOCATION INDIA

District 3232F2

Results as of: 5/31/2022

| Clubs                 |               |           |               | Members               |                          |                         |                                                    |
|-----------------------|---------------|-----------|---------------|-----------------------|--------------------------|-------------------------|----------------------------------------------------|
| RESULTS FOR 2021-2022 |               |           |               | RESULTS FOR 2021-2022 |                          |                         |                                                    |
| QUARTER               | NEW CLUB GOAL | NEW CLUBS | DROPPED CLUBS | QUARTER ME            | EMBER GROWTH NET<br>GOAL | MEMBER GROWTH<br>ACTUAL | DROPPED<br>MEMBERS ACTUAL<br>(including transfers) |
| JULY/AUG/SEPT         | 0             | 1         | 3             | JULY/AUG/SEPT         | 20                       | 98                      | 94                                                 |
| OCT/NOV/DEC           | 1             | 0         | 0             | OCT/NOV/DEC           | 15                       | 84                      | 101                                                |
| JAN/FEB/MAR           | 0             | 0         | 1             | JAN/FEB/MAR           | 30                       | 94                      | 106                                                |
| APR/MAY/JUNE          | 0             | 0         | 0             | APR/MAY/JUNE          | 15                       | 52                      | 31                                                 |